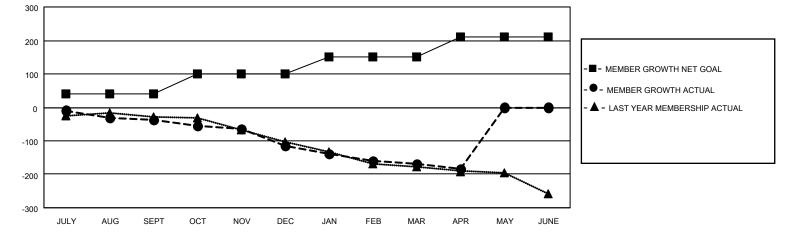

## GAT MONTHLY MEMBERSHIP PROGRESS REPORT

Multiple District C

Results as of: 4/30/2022

LOCATION: ALBERTA

| Clubs         |               |             |               | Members               |                           |                         |                                                    |
|---------------|---------------|-------------|---------------|-----------------------|---------------------------|-------------------------|----------------------------------------------------|
|               | RESULTS FOR   | R 2021-2022 |               | RESULTS FOR 2021-2022 |                           |                         |                                                    |
| QUARTER       | NEW CLUB GOAL | NEW CLUBS   | DROPPED CLUBS | QUARTER               | MEMBER GROWTH NET<br>GOAL | MEMBER GROWTH<br>ACTUAL | DROPPED<br>MEMBERS ACTUAL<br>(including transfers) |
| JULY/AUG/SEP1 | г О           | 0           | 2             | JULY/AUG/SE           | PT 40                     | 52                      | 85                                                 |
| OCT/NOV/DEC   | 2             | 0           | 2             | OCT/NOV/DE            | C 60                      | 67                      | 135                                                |
| JAN/FEB/MAR   | 0             | 0           | 3             | JAN/FEB/MAR           | s 50                      | 106                     | 139                                                |
| APR/MAY/JUNE  | 1             | 0           | 0             | APR/MAY/JUN           | 1E 60                     | 25                      | 38                                                 |

- - CURRENT YEAR GOALS FOR NEW CLUBS

● - CURRENT YEAR ACTUAL NEW CLUBS

▲ - LAST YEAR ACTUAL NEW CLUBS

GOALS AND ACTUAL MEMBERS CUMULATIVE

| DROPPED CLUBS: 7 |     | 69 CLUBS OF 183 ADDED 1 OR | GENDER DISTRIBUTION       |                |  |
|------------------|-----|----------------------------|---------------------------|----------------|--|
|                  |     | MORE NEW MEMBERS           | MALE                      | 2,416 (69.15%) |  |
| <u> </u>         |     |                            | FEMALE                    | 1,078 (30.85%) |  |
| DROPPED MEMBERS  |     |                            | NON BINARY                | 0 (0.00%)      |  |
| DECEASED         | 58  |                            | PREFER NOT TO ANSWER      | 0 (0.00%)      |  |
| CLUB CANCELLED   | 46  |                            |                           | 549            |  |
| OTHER            | 293 | CLICK HERE FOR CUMULATIVE  | TOTAL FAMILY UNIT MEMBERS | 549            |  |
| TOTAL            | 397 | MEMBERSHIP DATA            | FAMILY MEMBERS PAYING HAL | F 280          |  |
|                  |     |                            |                           |                |  |