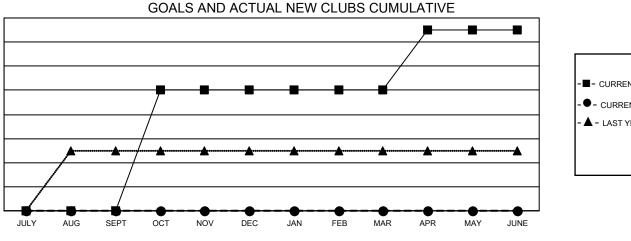

## GAT MONTHLY MEMBERSHIP PROGRESS REPORT

Multiple District C

Results as of: 4/30/2022

LOCATION: ALBERTA

| Clubs         |               |             |               | Members               |                           |                         |                                                    |
|---------------|---------------|-------------|---------------|-----------------------|---------------------------|-------------------------|----------------------------------------------------|
|               | RESULTS FOR   | R 2021-2022 |               | RESULTS FOR 2021-2022 |                           |                         |                                                    |
| QUARTER       | NEW CLUB GOAL | NEW CLUBS   | DROPPED CLUBS | QUARTER               | MEMBER GROWTH NET<br>GOAL | MEMBER GROWTH<br>ACTUAL | DROPPED<br>MEMBERS ACTUAL<br>(including transfers) |
| JULY/AUG/SEP1 | г О           | 0           | 2             | JULY/AUG/SE           | PT 40                     | 52                      | 85                                                 |
| OCT/NOV/DEC   | 2             | 0           | 2             | OCT/NOV/DE            | C 60                      | 67                      | 135                                                |
| JAN/FEB/MAR   | 0             | 0           | 3             | JAN/FEB/MAR           | s 50                      | 106                     | 139                                                |
| APR/MAY/JUNE  | 1             | 0           | 0             | APR/MAY/JUN           | 1E 60                     | 25                      | 38                                                 |

- - CURRENT YEAR GOALS FOR NEW CLUBS

● - CURRENT YEAR ACTUAL NEW CLUBS

▲ - LAST YEAR ACTUAL NEW CLUBS

GOALS AND ACTUAL MEMBERS CUMULATIVE

| DROPPED CLUBS: 7 |     | 69 CLUBS OF 183 ADDED 1 OR | GENDER DISTRIBUTION       |                |  |
|------------------|-----|----------------------------|---------------------------|----------------|--|
|                  |     | MORE NEW MEMBERS           | MALE                      | 2,416 (69.15%) |  |
| <u> </u>         |     |                            | FEMALE                    | 1,078 (30.85%) |  |
| DROPPED MEMBERS  |     |                            | NON BINARY                | 0 (0.00%)      |  |
| DECEASED         | 58  |                            | PREFER NOT TO ANSWER      | 0 (0.00%)      |  |
| CLUB CANCELLED   | 46  |                            |                           | 549            |  |
| OTHER            | 293 | CLICK HERE FOR CUMULATIVE  | TOTAL FAMILY UNIT MEMBERS | 549            |  |
| TOTAL            | 397 | MEMBERSHIP DATA            | FAMILY MEMBERS PAYING HAL | F 280          |  |
|                  |     |                            |                           |                |  |